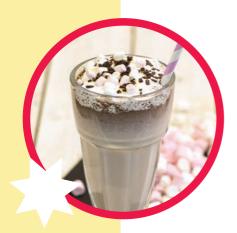

## **Rocky Road Surprise**

#### 50ml chocolate Crusha 350ml milk 2 scoops chocolate ice cream Marshmallows

Optional extras: marshmallow fluff, popping candy, chocolate sprinkles

- Whizz together chocolate Crusha, milk and chocolate ice cream.
- Top with marshmallow fluff, marshmallows, popping candy and chocolate sprinkles.