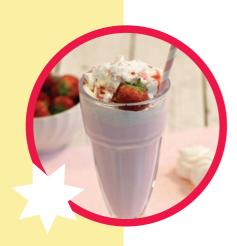

## **Strawberry Cheesecake**

#### 50ml strawberry Crusha 350ml milk 2tbsp cream cheese 1tbsp icing sugar

Optional extras: vanilla extract, whipped cream, digestive biscuits

- Whizz together strawberry Crusha, milk, cream cheese, vanilla extract and icing sugar.
- Top with whipped cream and crushed digestives.