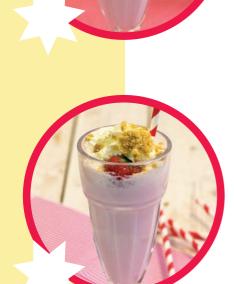

## **Raspberry Ripple**

#### 50ml raspberry Crusha 350ml milk 2 scoops vanilla ice cream

Optional extras: vanilla extract whipped cream, melted white chocolate, raspberry sauce, fresh raspberries

- Whizz together raspberry Crusha, milk, vanilla ice cream and vanilla extract.
- Top with whipped cream then drizzle with melted white chocolate, raspberry sauce and finish with fresh raspberries.